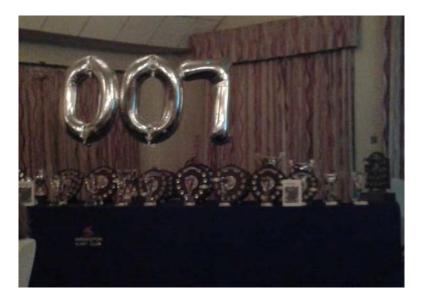

9 January saw the Shenington Dinner and Presentation Evening at the lovely Stratford Manor Hotel. A good turnout at usual and this year the theme was **007.** Bow ties and attempts at Bond look alikes abounded! The photo below shows just part of the large number of trophies that were awarded. Congratulations to all the many award winners.