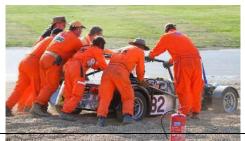

#### Historic Formula Junior Racing Association donates £1485.00 to BMMC

At their annual dinner in December the FJHRA held an auction and have decided to split the money raised between the air ambulance and the BMMC.

Chris Hobson, our National Chairman, Nadine Lewis, North Region Committee member and Peter Wilson, National Recruitment and Retention Officer accepted the oversize cheque from FJHRA on the HSCC stand at Autosports International.

We are very grateful to the members of the FJHRA for their generosity. The money will be put in Club funds and will be used to help purchase equipment needed by the club, and to support our subsidies offered to our members.