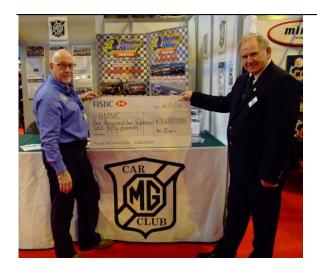

MG Car Club donates £1,250.00 to BMMC

After the introduction in 2015 of the MG Car Club undertaking to give £1 for every competitor signed on at their race meetings throughout the year to continue the support of the British Motorsport Marshals Club (BMMC), we are delighted to announce that for 2016 the MG Car Club has donated £1,250 to the club to assist with discounting of overalls and equipment.

The donation was made by Ian Quarrington, chairman of the MGCC, at Autosport International Show. All of the overalls provided in 2016 will be supplied with a sewn-on MGCC badge. The MGCC greatly appreciates that without the support of the marshals they would not be able to run meetings at all, and the club has long championed the cause for greater appreciation of the marshals' efforts. We are extremely grateful for their continued generosity, please wear their badge with pride.