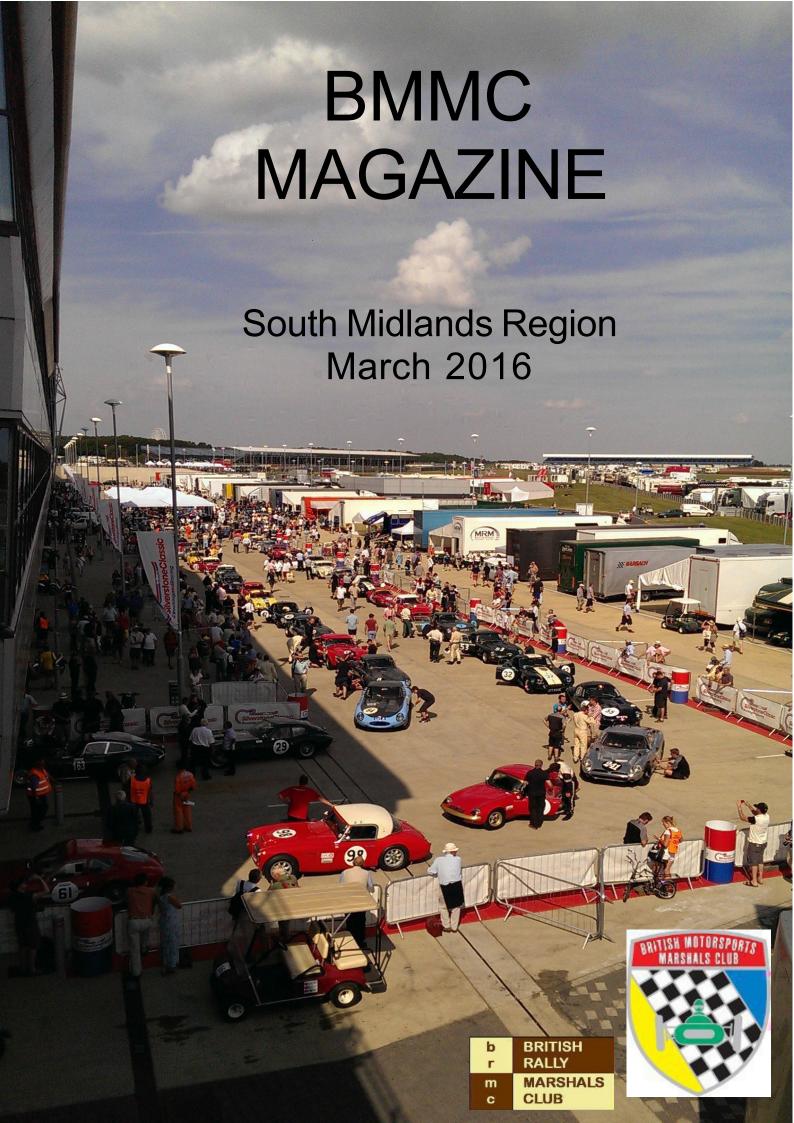

## Welcome to the Newsletter for the South Midlands Region

At last the season has started; I made my first appearance on circuit at the 750MC meeting at Donington the weekend before Easter. On the Saturday I was Post Chief at the Old Hairpin, quite a busy day, 4 in the gravel, 1 on its side and 1 blocking the track which caused a red flag, however these did not all happen at the same time but kept us on our toes all day.

On Sunday I was Post Chief at Hollywood (post 6) not quite such a busy day, just 6 pull offs nothing too serious. All in all a very steady start to my season.

In January, Elaine Brice and her team organised arguably one of the best training weekends we have ever had in this region at Rockingham, not only did we have both days exactly the same as far as content was concerned, which was a first for us, but she also managed to arrange two races each day. We had around 12 cars in each race together with green flag laps, safety car and a licenced Clerk of the Course together with an MSA steward, these two were not actors they **were** "real".