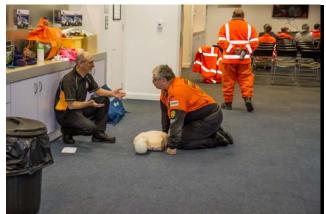

As lunch time approached thoughts turned to the afternoons practical activities outside on the circuit. The practical takes the form of two races with controlled and pre-planned incidents to allow marshals to put into practise what they had learned or refreshed in the morning theory sessions.

That's the marshal with the broken ankle (pretending)

Oh no! He's in the gravel, looks like he's going to roll

The new rear wing hasn't worked then!

Marshals to the rescue

The people I spoke to said they enjoyed the day and the way it was organised. The following comments had been received by email so far: