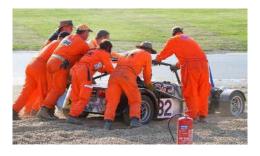

That's the marshal with the broken ankle (pretending)

Oh no! He's in the gravel, looks like he's going to roll

The new rear wing hasn't worked then!

Marshals to the rescue

The people I spoke to said they enjoyed the day and the way it was organised. The following comments had been received by email so far: