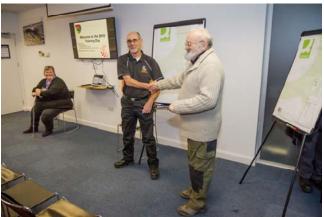

The AGM only took about 10 minutes, 8 more than most AGM's we hold, this was due to the fact that Paul Harris stood down and handed the reins of power over to Dave Reed, after 21 years on the committee, 10 of those were as Chairman, the Regional committee decided and voted overwhelmingly to award Paul the South Midlands Marshal of the Year Award, Paul was presented with the MOTY trophy and for his work over the past 21 years on the committee, he was presented with a pair of crystal cut gin glasses and two bottles of Saffron Gin.

Paul Harris being presented with his awards and thank you gifts.

A good turn out, as usual no one sits in the front row

Outgoing Chairman Paul Harris is presented with Life Membership of the Club

The number of marshals attending was encouraging, we started with an introduction to the Training Day by Elain Brice, Training Coordinator, I followed by presenting Paul Harris with his Life Membership in recognition of his time and dedication to the region serving 21 years on the committee, 9 as Chairman.