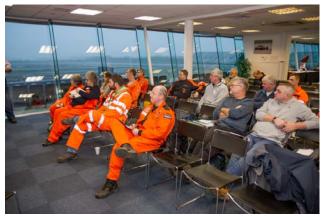

# South Midland Training Day 21<sup>st</sup> January at Rockingham

I arrived in the dark to help Elaine and David set up, unfortunately my satnav had other ideas and I arrived 25 minutes later than I planned. Which meant that most had already been achieved.

A good turn out, as usual no one sits in the front row

Outgoing Chairman Paul Harris is presented with Life Membership of the Club

The number of marshals attending was encouraging, we started with an introduction to the Training Day by Elain Brice, Training Coordinator, I followed by presenting Paul Harris with his Life Membership in recognition of his time and dedication to the region serving 21 years on the committee, 9 as Chairman.

See, it did snow

Theory training sessions took place in the morning each geared to marshal requirements but following the MSA guidelines.

One to one training was available

and training in groups, all listening attentively