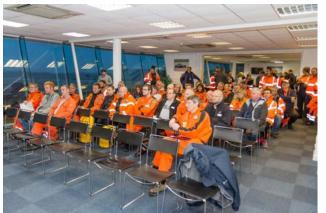

# South Midland Training Day 21<sup>st</sup> January at Rockingham

I arrived in the dark to help Elaine and David set up, unfortunately my satnav had other ideas and I arrived 25 minutes later than I planned. Which meant that most had already been achieved.

A good turn out, as usual no one sits in the front row

Outgoing Chairman Paul Harris is presented with Life Membership of the Club

The number of marshals attending was encouraging, we started with an introduction to the Training Day by Elain Brice, Training Coordinator, I followed by presenting Paul Harris with his Life Membership in recognition of his time and dedication to the region serving 21 years on the committee, 9 as Chairman.

We had the weather forecast which was not looking good, and as predicted the snow began to fall, watching from the training rooms it started to settle and settle and settle. The morning sessions were all inside warm training rooms with the exception of fire practical which for obvious reasons was held outside on the fire ground.

See, it did snow

Theory training sessions took place in the morning each geared to marshal requirements but following the MSA guidelines.

One to one training was available

and training in groups, all listening attentively