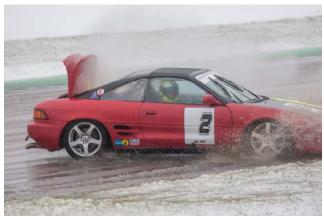

As lunch time approached thoughts turned to the afternoons practical activities outside on the circuit. The practical takes the form of two races with controlled and pre-planned incidents to allow marshals to put into practise what they had learned or refreshed in the morning theory sessions.

With the snow still falling, and rain expected the Drivers taking part in the afternoons races took to the track under safety car conditions to see if the track and conditions would allow the practical sessions to go ahead. The MSA Stewards, Clerks of the Course, Safety Car and Drivers all agreed it was good to go.

So go ahead it did, just as we went out to take up our posts on track, pits and start it started to rain which slowly washed the snow off the track although it remained very cold and now wet. Typical marshalling weather you may say!