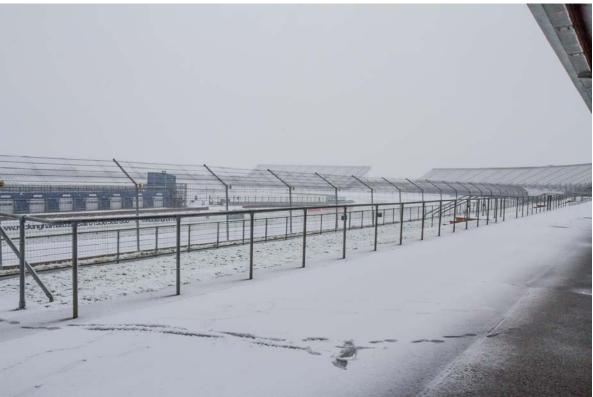

We had the weather forecast which was not looking good, and as predicted the snow began to fall, watching from the training rooms it started to settle and settle and settle. The morning sessions were all inside warm training rooms with the exception of fire practical which for obvious reasons was held outside on the fire ground.

See, it did snow

Theory training sessions took place in the morning each geared to marshal requirements but following the MSA guidelines.

One to one training was available

and training in groups, all listening attentively

With the snow still falling, and rain expected the Drivers taking part in the afternoons races took to the track under safety car conditions to see if the track and conditions would allow the practical sessions to go ahead. The MSA Stewards, Clerks of the Course, Safety Car and Drivers all agreed it was good to go.

So go ahead it did, just as we went out to take up our posts on track, pits and start it started to rain which slowly washed the snow off the track although it remained very cold and now wet. Typical marshalling weather you may say!