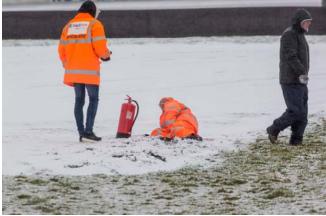

That's the marshal with the broken ankle (pretending)

Oh no! He's in the gravel, looks like he's going to roll

The new rear wing hasn't worked then!

Marshals to the rescue

The people I spoke to said they enjoyed the day and the way it was organised. The following comments had been received by email so far: