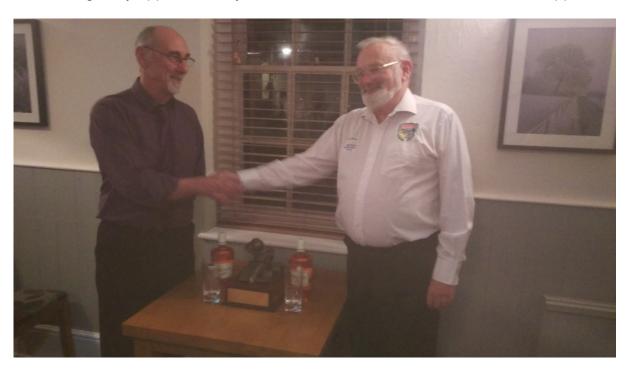

The AGM only took about 10 minutes, 8 more than most AGM's we hold, this was due to the fact that Paul Harris stood down and handed the reins of power over to Dave Reed, after 21 years on the committee, 10 of those were as Chairman, the Regional committee decided and voted overwhelmingly to award Paul the South Midlands Marshal of the Year Award, Paul was presented with the MOTY trophy and for his work over the past 21 years on the committee, he was presented with a pair of crystal cut gin glasses and two bottles of Saffron Gin.

Paul Harris being presented with his awards and thank you gifts.