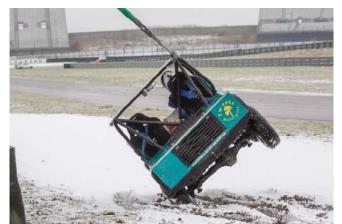

That's the marshal with the broken ankle (pretending)

Oh no! He's in the gravel, looks like he's going to roll

The new rear wing hasn't worked then!

Marshals to the rescue

The people I spoke to said they enjoyed the day and the way it was organised. The following comments had been received by email so far: