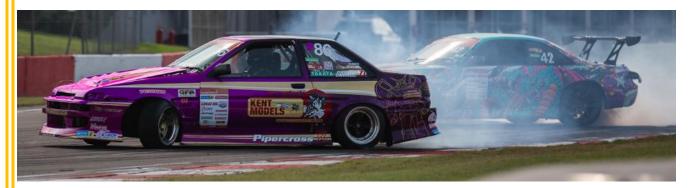

## **Drifting – Who Knew It Was So Much Fun?**

Back in the days when we had motorsport events at Rockingham some of you, like me, may have seen the Drifting events held in the outer paddock. My visits were to marshal on the circuit, whether it was Racing or Sprints, and I barely spared a glance at the modified cars, the engine noise or the tyre smoke, although I noticed that I always had to drive through huge crowds to get to the in-field tunnel.

In October there was an appeal for extra marshals for an event in Snetterton, which combined Time Attack on the outer 200 circuit with the last round of the British Drifting Pro Championship on the 100 circuit. I volunteered and was assigned to a post for Drifting. "Well, ok" I thought, "this is different, let's give it a go". Well, it was certainly different, with 30 to 40 minute on-track sessions alternating with the same amount of down-time, and spectators allowed to cross to an in-field paddock to get really close to the action. The competition was quite different to racing, with three judges perched high on a scaffold tower in the middle of the action, runs being judged against a set of criteria and not a stopwatch in sight!

The day started with individual practice runs before the competition rounds. During this session the judges also drift-drove the course, as they were all former drivers and needed to see it from the drivers' perspective. Each round saw all the cars separated into pairs with each pair competing head-to-head over two runs in a "Tandem Drift Battle". In the first run a "lead" driver set the pattern by performing tricks and spins, and was judged for originality and the difficulty of the moves. The second "chase" driver had to follow close behind and was judged for how well they mimicked and copied the moves of the lead car. Points were deducted for going off the circuit, and for the chase car not keeping a constant gap from the lead. In the second run the roles were swapped, with the chase driver now setting the pattern for the other driver to follow. Each round worked on a knock-out basis, the drivers with the most points continuing on and the field gradually reducing until just four drivers remained. Each of these then ran against each of the others, until the two highest scoring drivers remained to compete in the final. To be honest, I still don't know why or how the winner actually won, as all the runs looked spectacular to me, but the crowd was very knowledgeable and certainly appreciated it all, whooping and clapping after every good run.

Despite the closeness of the action – as you can see from the photos at times the cars are going sideways and barely a car's width apart - there was only one incident of contact when one lead car slowed unexpectedly and the chase car didn't quite stop in time, but both were able to continue. There were a few runs where one or other of the cars took to the grass, but given the rain and the amount of rubber on the circuit this was not unexpected. The level of car control from all the drivers is amazing, and the amount of trust they must have in each other to be able to compete like they do is remarkable. I wouldn't say I have become a hardened Drifting fan, but I absolutely enjoyed the day and when the event comes back to Snetterton next year I shall be volunteering to marshal again. Why don't you look out for Drifting coming to a circuit near you in 2025 and give it a try - you might enjoy it!

Marion Quarrington
SMids Secretary
British Motorsport Marshals Club

All photos courtesy of Drift Pro Championship, and from various rounds during 2024