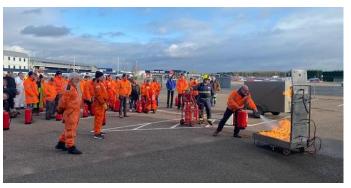

Congratulations to both Andrew and Kaz for all of your hard work.

I would also like to welcome Ross Lewis to the committee as the Environment & Sustainability Coordinator.

It was great to attend and assist with marshals training at the extremely well organised BRSCC Driven by Racing event held at Silverstone over the weekend 16<sup>th</sup>/17<sup>th</sup> November 2024. The training was organised and run by Nina, who is also our own Regional Training Co-Ordinator, and huge thanks to both her and to all the other trainers, and to the marshals who helped out.

There are a few pictures below;

Over the next couple of months, I shall be looking to re-establish the 'Noggin and Natter' events, so please keep your eyes peeled for further announcements and potentially a few tours/visits. If anyone has any ideas, suggestions or are able to assist please let me know.