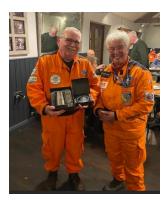

I look forward to getting to know as many of you as I can and listening to your thoughts and suggestions.

It was great to see so many marshals attend the Butchers Arms, Greens Norton at our social event following the Birkett relay and also for us to show our appreciation to Chris, where Marion presented him with a tankard and paperweight for appreciation of his service.

Chris also presented the Lesley Harris trophy award to Andrew French, who has also taken over my role as SM Grading Co-Ordinator.

Holding the AGM as virtual meeting has proven to be a success and we shall look to continue this in the future, this year we had the added bonus of surprising Karen 'Kaz' Topping with the Marshal of the year award.