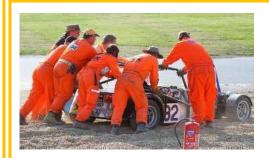

Congratulations to both Andrew and Kaz for all of your hard work.

I would also like to welcome Ross Lewis to the committee as the Environment & Sustainability Coordinator.

It was great to attend and assist with marshals training at the extremely well organised BRSCC Driven by Racing event held at Silverstone over the weekend 16<sup>th</sup>/17<sup>th</sup> November 2024. The training was organised and run by Nina, who is also our own Regional Training Co-Ordinator, and huge thanks to both her and to all the other trainers, and to the marshals who helped out.

There are a few pictures below;

Over the next couple of months, I shall be looking to re-establish the 'Noggin and Natter' events, so please keep your eyes peeled for further announcements and potentially a few tours/visits. If anyone has any ideas, suggestions or are able to assist please let me know.