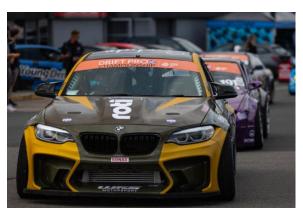

## **Drifting – Who Knew It Was So Much Fun?**

Back in the days when we had motorsport events at Rockingham some of you, like me, may have seen the Drifting events held in the outer paddock. My visits were to marshal on the circuit, whether it was Racing or Sprints, and I barely spared a glance at the modified cars, the engine noise or the tyre smoke, although I noticed that I always had to drive through huge crowds to get to the in-field tunnel.

In October there was an appeal for extra marshals for an event in Snetterton, which combined Time Attack on the outer 200 circuit with the last round of the British Drifting Pro Championship on the 100 circuit. I volunteered and was assigned to a post for Drifting. "Well, ok" I thought, "this is different, let's give it a go". Well, it was certainly different, with 30 to 40 minute on-track sessions alternating with the same amount of down-time, and spectators allowed to cross to an in-field paddock to get really close to the action. The competition was quite different to racing, with three judges perched high on a scaffold tower in the middle of the action, runs being judged against a set of criteria and not a stopwatch in sight!

The day started with individual practice runs before the competition rounds. During this session the judges also drift-drove the course, as they were all former drivers and needed to see it from the drivers' perspective. Each round saw all the cars separated into pairs with each pair competing head-to-head over two runs in a "Tandem Drift Battle". In the first run a "lead" driver set the pattern by performing tricks and spins, and was judged for originality and the difficulty of the moves. The second "chase" driver had to follow close behind and was judged for how well they mimicked and copied the moves of the lead car. Points were deducted for going off the circuit, and for the chase car not keeping a constant gap from the lead. In the second run the roles were swapped, with the chase driver now setting the pattern for the other driver to follow. Each round worked on a knock-out basis, the drivers with the most points continuing on and the field gradually reducing until just four drivers remained. Each of these then ran against each of the others, until the two highest scoring drivers remained to compete in the final. To be honest, I still don't know why or how the winner actually won, as all the runs looked spectacular to me, but the crowd was very knowledgeable and certainly appreciated it all, whooping and clapping after every good run.

As marshals our most important job was to pick up the debris that fell off the cars during the run, as the extreme power and sideways moves resulted in such contortions that parts of the bodywork sometimes fell off! All the bits were given back to the teams, and, undeterred, the parts were put back on the cars, in some cases with plentiful use of tie wraps. As the day was wet, and cars went off on to the grass quite frequently, we also had to go out with brushes and shovels to clear the mud off the circuit. In addition, as I was on the last post and level with the end of the run, I had the job of reporting any drivers who continued to "showboat" after their run had finished.

My post was directly in front of a raised spectator bank, and it was full for every session, despite the rain. Without an event commentary, as the loudspeakers near me were covering the Time Attack sessions, I relied on the spectators to keep me informed on what was happening, and I wasn't disappointed. The discussions behind me varied from how and why a driver had modified the aero wing on his car for this event (the combination of corners made it very different from the previous round), to whether the windows on a particular car adversely affected the driver visibility and hence how well he performed as a chase car. These conversations continued through into the paddock, as there was complete access to all the teams and the cars in pop-up canvas garages, and there were "meet the driver" opportunities in the down-time sessions.

Despite the closeness of the action – as you can see from the photos at times the cars are going sideways and barely a car's width apart - there was only one incident of contact when one lead car slowed unexpectedly and the chase car didn't quite stop in time, but both were able to continue. There were a few runs where one or other of the cars took to the grass, but given the rain and the amount of rubber on the circuit this was not unexpected. The level of car control from all the drivers is amazing, and the amount of trust they must have in each other to be able to compete like they do is remarkable. I wouldn't say I have become a hardened Drifting fan, but I absolutely enjoyed the day and when the event comes back to Snetterton next year I shall be volunteering to marshal again. Why don't you look out for Drifting coming to a circuit near you in 2025 and give it a try - you might enjoy it!