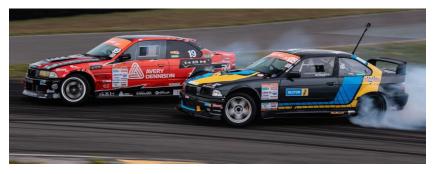

The day started with individual practice runs before the competition rounds. During this session the judges also drift-drove the course, as they were all former drivers and needed to see it from the drivers' perspective. Each round saw all the cars separated into pairs with each pair competing head-to-head over two runs in a "Tandem Drift Battle". In the first run a "lead" driver set the pattern by performing tricks and spins, and was judged for originality and the difficulty of the moves. The second "chase" driver had to follow close behind and was judged for how well they mimicked and copied the moves of the lead car. Points were deducted for going off the circuit, and for the chase car not keeping a constant gap from the lead. In the second run the roles were swapped, with the chase driver now setting the pattern for the other driver to follow. Each round worked on a knock-out basis, the drivers with the most points continuing on and the field gradually reducing until just four drivers remained. Each of these then ran against each of the others, until the two highest scoring drivers remained to compete in the final. To be honest, I still don't know why or how the winner actually won, as all the runs looked spectacular to me, but the crowd was very knowledgeable and certainly appreciated it all, whooping and clapping after every good run.

Despite the closeness of the action – as you can see from the photos at times the cars are going sideways and barely a car's width apart - there was only one incident of contact when one lead car slowed unexpectedly and the chase car didn't quite stop in time, but both were able to continue. There were a few runs where one or other of the cars took to the grass, but given the rain and the amount of rubber on the circuit this was not unexpected. The level of car control from all the drivers is amazing, and the amount of trust they must have in each other to be able to compete like they do is remarkable. I wouldn't say I have become a hardened Drifting fan, but I absolutely enjoyed the day and when the event comes back to Snetterton next year I shall be volunteering to marshal again. Why don't you look out for Drifting coming to a circuit near you in 2025 and give it a try - you might enjoy it!

Marion Quarrington
SMids Secretary
British Motorsport Marshals Club

All photos courtesy of Drift Pro Championship, and from various rounds during 2024