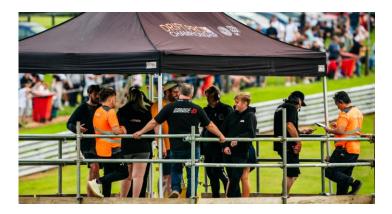

## **Drifting – Who Knew It Was So Much Fun?**

Back in the days when we had motorsport events at Rockingham some of you, like me, may have seen the Drifting events held in the outer paddock. My visits were to marshal on the circuit, whether it was Racing or Sprints, and I barely spared a glance at the modified cars, the engine noise or the tyre smoke, although I noticed that I always had to drive through huge crowds to get to the in-field tunnel.

In October there was an appeal for extra marshals for an event in Snetterton, which combined Time Attack on the outer 200 circuit with the last round of the British Drifting Pro Championship on the 100 circuit. I volunteered and was assigned to a post for Drifting. "Well, ok" I thought, "this is different, let's give it a go". Well, it was certainly different, with 30 to 40 minute on-track sessions alternating with the same amount of down-time, and spectators allowed to cross to an in-field paddock to get really close to the action. The competition was quite different to racing, with three judges perched high on a scaffold tower in the middle of the action, runs being judged against a set of criteria and not a stopwatch in sight!

The day started with individual practice runs before the competition rounds. During this session the judges also drift-drove the course, as they were all former drivers and needed to see it from the drivers' perspective. Each round saw all the cars separated into pairs with each pair competing head-to-head over two runs in a "Tandem Drift Battle". In the first run a "lead" driver set the pattern by performing tricks and spins, and was judged for originality and the difficulty of the moves. The second "chase" driver had to follow close behind and was judged for how well they mimicked and copied the moves of the lead car. Points were deducted for going off the circuit, and for the chase car not keeping a constant gap from the lead. In the second run the roles were swapped, with the chase driver now setting the pattern for the other driver to follow. Each round worked on a knock-out basis, the drivers with the most points continuing on and the field gradually reducing until just four drivers remained. Each of these then ran against each of the others, until the two highest scoring drivers remained to compete in the final. To be honest, I still don't know why or how the winner actually won, as all the runs looked spectacular to me, but the crowd was very knowledgeable and certainly appreciated it all, whooping and clapping after every good run.

As marshals our most important job was to pick up the debris that fell off the cars during the run, as the extreme power and sideways moves resulted in such contortions that parts of the bodywork sometimes fell off! All the bits were given back to the teams, and, undeterred, the parts were put back on the cars, in some cases with plentiful use of tie wraps. As the day was wet, and cars went off on to the grass quite frequently, we also had to go out with brushes and shovels to clear the mud off the circuit. In addition, as I was on the last post and level with the end of the run, I had the job of reporting any drivers who continued to "showboat" after their run had finished.

My post was directly in front of a raised spectator bank, and it was full for every session, despite the rain. Without an event commentary, as the loudspeakers near me were covering the Time Attack sessions, I relied on the spectators to keep me informed on what was happening, and I wasn't disappointed. The discussions behind me varied from how and why a driver had modified the aero wing on his car for this event (the combination of corners made it very different from the previous round), to whether the windows on a particular car adversely affected the driver visibility and hence how well he performed as a chase car. These conversations continued through into the paddock, as there was complete access to all the teams and the cars in pop-up canvas garages, and there were "meet the driver" opportunities in the down-time sessions.

Despite the closeness of the action – as you can see from the photos at times the cars are going sideways and barely a car's width apart - there was only one incident of contact when one lead car slowed unexpectedly and the chase car didn't quite stop in time, but both were able to continue. There were a few runs where one or other of the cars took to the grass, but given the rain and the amount of rubber on the circuit this was not unexpected. The level of car control from all the drivers is amazing, and the amount of trust they must have in each other to be able to compete like they do is remarkable. I wouldn't say I have become a hardened Drifting fan, but I absolutely enjoyed the day and when the event comes back to Snetterton next year I shall be volunteering to marshal again. Why don't you look out for Drifting coming to a circuit near you in 2025 and give it a try - you might enjoy it!