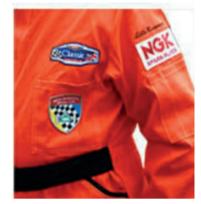

# **BMMC SPONSORED OVERALLS**

Sponsored overalls are supplied by, LILLE Racewear. The overalls will carry the BMMC badge on the front, the club name and web address on the back, @BMMCUK embroidered on lower sleeves and will also bear the logos of our sponsors TIGA Race Cars, Ginetta, NGK Spark Plugs, Polyflor, Cataclean, CSCC, MGCC and GGR Motorsport - Clapham North MOT Centre who provide the subsidy available below.