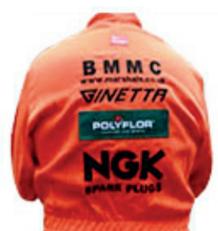

# **BMMC SPONSORED OVERALLS**

Sponsored overalls are supplied by, LILLE Racewear. The overalls will carry the BMMC badge on the front, the club name and web address on the back, @BMMCUK embroidered on lower sleeves and will also bear the logos of our sponsors TIGA Race Cars, Ginetta, NGK Spark Plugs, Polyflor, Cataclean, CSCC, MGCC and GGR Motorsport - Clapham North MOT Centre who provide the subsidy available below.