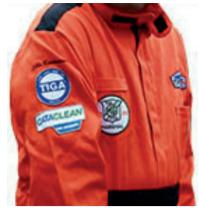

# **BMMC SPONSORED OVERALLS**

Sponsored overalls are supplied by, LILLE Racewear. The overalls will carry the BMMC badge on the front, the club name and web address on the back, @BMMCUK embroidered on lower sleeves and will also bear the logos of our sponsors TIGA Race Cars, Ginetta, NGK Spark Plugs, Polyflor, Cataclean, CSCC, MGCC and GGR Motorsport - Clapham North MOT Centre who provide the subsidy available below.