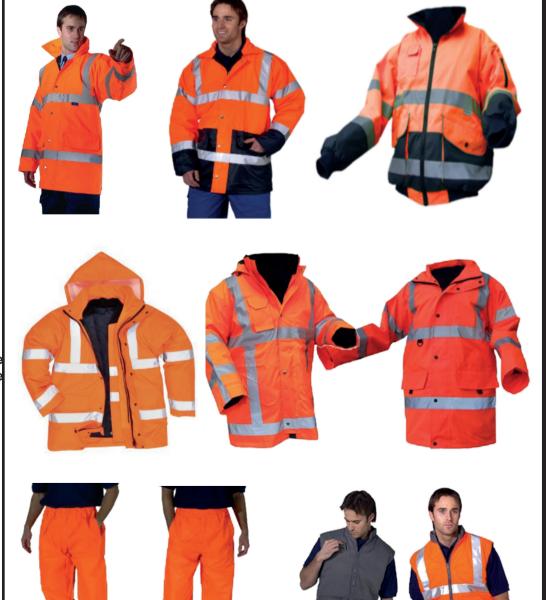

## SPONSORED HI VISIBILITY CLOTHING

In line with our current sponsorship arrangement for marshals' overalls we also have a similar arrangement for Hi-Visibility clothing.

Bestworkwear (FRS Countrywear) have agreed to supply Hi-Vis Jackets and Body Warmers (not Trousers) carrying the **BMMC/TIGA Race Cars and NGK** logos similar to the overalls. A subsidy of up to £30.00 per garment under the same claiming arrangement as per the overalls. *This also applies to multi-garment items that can be printed.* 

On the opposite page you will see a small selection of items from the extensive range supplied by Bestworkwear, several at a special to BMMC price. (Prices quoted are for guidance only, please check their website for up to date pricing).

Please be aware that sizing guides do vary, so be sure to give BESTWORKWEAR your chest measurement and ask them to check the garment before printing and despatch.

We recommend that you visit their web site at: <a href="www.bestworkwear.co.uk">www.bestworkwear.co.uk</a> and view other items available such as body warmers, gloves and boots etc.